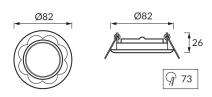

## **BASIC INFORMATION**

| Product name:  | YONCA HL799 PEARL SILVER/GOLDEN |
|----------------|---------------------------------|
| Ideus index:   | 02115                           |
| EAN barcode:   | 5901477321153                   |
| Colour:        | Pearl silver/gold               |
| Materials:     | Aluminium alloy cast            |
| Height:        | 26 mm                           |
| Width:         | 82 mm                           |
| Depth:         | 82 mm                           |
| Box packaging: | 100 pcs                         |
|                |                                 |