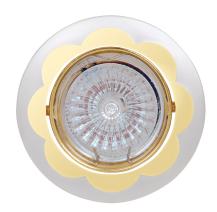

## **BASIC INFORMATION**

| Product name:  | YONCA HL799 PEARL SILVER/GOLDEN |
|----------------|---------------------------------|
| Ideus index:   | 02115                           |
| EAN barcode:   | 5901477321153                   |
| Colour:        | Pearl silver/gold               |
| Materials:     | Aluminium alloy cast            |
| Height:        | 26 mm                           |
| Width:         | 82 mm                           |
| Depth:         | 82 mm                           |
| Box packaging: | 100 pcs                         |
|                |                                 |