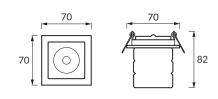

## **BASIC INFORMATION**

| Product name:  | LILYUM HL805 BLUE |
|----------------|-------------------|
| Ideus index:   | 02105             |
| EAN barcode:   | 5901477321054     |
| Colour:        | Blue              |
| Materials:     | Glass             |
| Height:        | 82 mm             |
| Width:         | 70 mm             |
| Depth:         | 70 mm             |
| Box packaging: | 50 pcs            |