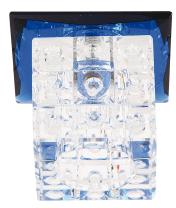

## **BASIC INFORMATION**

| Product name:  | LILYUM HL805 BLUE |
|----------------|-------------------|
| Ideus index:   | 02105             |
| EAN barcode:   | 5901477321054     |
| Colour:        | Blue              |
| Materials:     | Glass             |
| Height:        | 82 mm             |
| Width:         | 70 mm             |
| Depth:         | 70 mm             |
| Box packaging: | 50 pcs            |