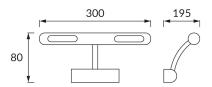

## **BASIC INFORMATION**

| Product name:  | NADIA G9 CHROME |
|----------------|-----------------|
| Ideus index:   | 01674           |
| EAN barcode:   | 5901477316746   |
| Colour:        | Chrome          |
| Materials:     | Stainless steel |
| Height:        | 80 mm           |
| Width:         | 300 mm          |
| Depth:         | 195 mm          |
| Box packaging: | 12 pcs          |