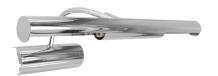

## **BASIC INFORMATION**

| Product name:  | NADIA G9 CHROME |
|----------------|-----------------|
| Ideus index:   | 01674           |
| EAN barcode:   | 5901477316746   |
| Colour:        | Chrome          |
| Materials:     | Stainless steel |
| Height:        | 80 mm           |
| Width:         | 300 mm          |
| Depth:         | 195 mm          |
| Box packaging: | 12 pcs          |