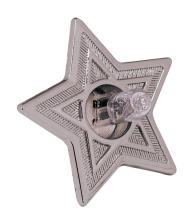

## **PRODUCT INFORMATION SHEET**

## **BASIC INFORMATION**

| Product name:  | HL767 MATCHR         |
|----------------|----------------------|
| Ideus index:   | 01276                |
| EAN barcode:   | 5901477312762        |
| Colour:        | Matt chrome          |
| Materials:     | Aluminium alloy cast |
| Height:        | 25 mm                |
| Width:         | 50 mm                |
| Depth:         | 50 mm                |
| Box packaging: | 100 pcs              |
|                |                      |