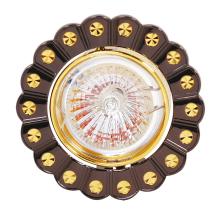

## **BASIC INFORMATION**

| Product name:  | PAPATYA HL759 TITANIUM BLACK/GOLDEN |
|----------------|-------------------------------------|
| Ideus index:   | 01249                               |
| EAN barcode:   | 5901477312496                       |
| Colour:        | Black/gold                          |
| Materials:     | Aluminium alloy cast                |
| Height:        | 25 mm                               |
| Width:         | 86 mm                               |
| Depth:         | 86 mm                               |
| Box packaging: | 100 pcs                             |