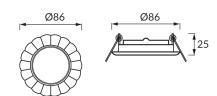

## **BASIC INFORMATION**

| Product name:  | PAPATYA HL759 TITANIUM BLACK/GOLDEN |
|----------------|-------------------------------------|
| Ideus index:   | 01249                               |
| EAN barcode:   | 5901477312496                       |
| Colour:        | Black/gold                          |
| Materials:     | Aluminium alloy cast                |
| Height:        | 25 mm                               |
| Width:         | 86 mm                               |
| Depth:         | 86 mm                               |
| Box packaging: | 100 pcs                             |