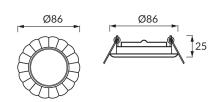

## **BASIC INFORMATION**

| Product name:  | PAPATYA HL759 PEARL SILVER/GOLDEN |
|----------------|-----------------------------------|
| Ideus index:   | 01248                             |
| EAN barcode:   | 5901477312489                     |
| Colour:        | Pearl silver/gold                 |
| Materials:     | Aluminium alloy cast              |
| Height:        | 25 mm                             |
| Width:         | 86 mm                             |
| Depth:         | 86 mm                             |
| Box packaging: | 100 pcs                           |
|                |                                   |