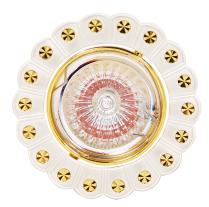

## **BASIC INFORMATION**

| Product name:  | PAPATYA HL759 PEARL SILVER/GOLDEN |
|----------------|-----------------------------------|
| Ideus index:   | 01248                             |
| EAN barcode:   | 5901477312489                     |
| Colour:        | Pearl silver/gold                 |
| Materials:     | Aluminium alloy cast              |
| Height:        | 25 mm                             |
| Width:         | 86 mm                             |
| Depth:         | 86 mm                             |
| Box packaging: | 100 pcs                           |
|                |                                   |