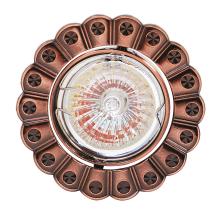

## **BASIC INFORMATION**

| Product name:  | PAPATYA HL759 ANTIQUE RED COPPER |
|----------------|----------------------------------|
| Ideus index:   | 01247                            |
| EAN barcode:   | 5901477312472                    |
| Colour:        | Copper                           |
| Materials:     | Aluminium alloy cast             |
| Height:        | 25 mm                            |
| Width:         | 86 mm                            |
| Depth:         | 86 mm                            |
| Box packaging: | 100 pcs                          |
|                |                                  |