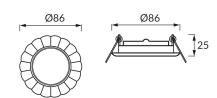

## **BASIC INFORMATION**

| Product name:  | PAPATYA HL759 ANTIQUE RED COPPER |
|----------------|----------------------------------|
| Ideus index:   | 01247                            |
| EAN barcode:   | 5901477312472                    |
| Colour:        | Copper                           |
| Materials:     | Aluminium alloy cast             |
| Height:        | 25 mm                            |
| Width:         | 86 mm                            |
| Depth:         | 86 mm                            |
| Box packaging: | 100 pcs                          |
|                |                                  |