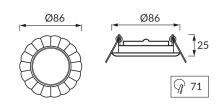

## **BASIC INFORMATION**

| Product name:  | PAPATYA HL759 CHROME |
|----------------|----------------------|
| Ideus index:   | 01244                |
| EAN barcode:   | 5901477312441        |
| Colour:        | Chrome               |
| Materials:     | Aluminium alloy cast |
| Height:        | 25 mm                |
| Width:         | 86 mm                |
| Depth:         | 86 mm                |
| Box packaging: | 100 pcs              |
|                |                      |