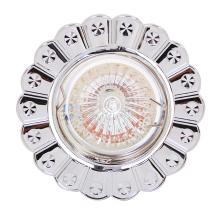

## **BASIC INFORMATION**

| Product name:  | PAPATYA HL759 CHROME |
|----------------|----------------------|
| Ideus index:   | 01244                |
| EAN barcode:   | 5901477312441        |
| Colour:        | Chrome               |
| Materials:     | Aluminium alloy cast |
| Height:        | 25 mm                |
| Width:         | 86 mm                |
| Depth:         | 86 mm                |
| Box packaging: | 100 pcs              |
|                |                      |