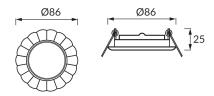

## **BASIC INFORMATION**

| Product name:  | PAPATYA HL759 GOLDEN |
|----------------|----------------------|
| Ideus index:   | 01243                |
| EAN barcode:   | 5901477312434        |
| Colour:        | Gold                 |
| Materials:     | Aluminium alloy cast |
| Height:        | 25 mm                |
| Width:         | 86 mm                |
| Depth:         | 86 mm                |
| Box packaging: | 100 pcs              |