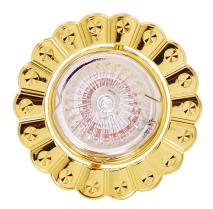

## **BASIC INFORMATION**

| Product name:  | PAPATYA HL759 GOLDEN |
|----------------|----------------------|
| Ideus index:   | 01243                |
| EAN barcode:   | 5901477312434        |
| Colour:        | Gold                 |
| Materials:     | Aluminium alloy cast |
| Height:        | 25 mm                |
| Width:         | 86 mm                |
| Depth:         | 86 mm                |
| Box packaging: | 100 pcs              |