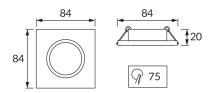

## **BASIC INFORMATION**

| Product name:  | OKTAN D MATCHR       |
|----------------|----------------------|
| Ideus index:   | 01232                |
| EAN barcode:   | 5901477312328        |
| Colour:        | Matt chrome          |
| Materials:     | Aluminium alloy cast |
| Height:        | 20 mm                |
| Width:         | 84 mm                |
| Depth:         | 84 mm                |
| Box packaging: | 50 pcs               |
|                |                      |