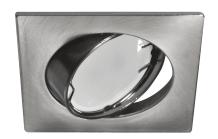

## **BASIC INFORMATION**

| Product name:  | OKTAN D MATCHR       |
|----------------|----------------------|
| Ideus index:   | 01232                |
| EAN barcode:   | 5901477312328        |
| Colour:        | Matt chrome          |
| Materials:     | Aluminium alloy cast |
| Height:        | 20 mm                |
| Width:         | 84 mm                |
| Depth:         | 84 mm                |
| Box packaging: | 50 pcs               |
|                |                      |