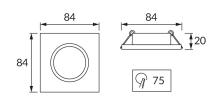

## **BASIC INFORMATION**

| Product name:  | OKTAN D CHROME       |
|----------------|----------------------|
| Ideus index:   | 01231                |
| EAN barcode:   | 5901477312311        |
| Colour:        | Chrome               |
| Materials:     | Aluminium alloy cast |
| Height:        | 20 mm                |
| Width:         | 84 mm                |
| Depth:         | 84 mm                |
| Box packaging: | 50 pcs               |

| PRODUCT PARAMETERS                                                                          |                                         |
|---------------------------------------------------------------------------------------------|-----------------------------------------|
| Power supply:                                                                               | 12V                                     |
| Power:                                                                                      | max 50 W                                |
| Lampholder type:                                                                            | GU5.3                                   |
| Dedicated light source:                                                                     | LED                                     |
|                                                                                             | Possibility of light source replacement |
| Product offer the possibility of adjusting the illumination direction:                      | Yes                                     |
| Degree of protection provided<br>against intrusion, dust,<br>accidental contact, and water: | IP20                                    |
|                                                                                             | For indoor use                          |
| Electric shock protection class:                                                            | 3                                       |
| CE                                                                                          | Declaration of conformity               |