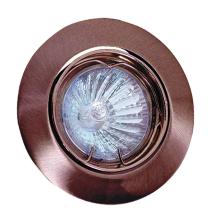

## **BASIC INFORMATION**

| Product name:  | MENEKSE HL752 RED COPPER |
|----------------|--------------------------|
| Ideus index:   | 01220                    |
| EAN barcode:   | 5901477312205            |
| Colour:        | Copper                   |
| Materials:     | Aluminium alloy cast     |
| Height:        | 25 mm                    |
| Width:         | 82 mm                    |
| Depth:         | 82 mm                    |
| Box packaging: | 100 pcs                  |
|                |                          |