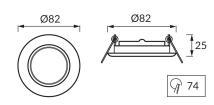

## **BASIC INFORMATION**

| Product name:  | MENEKSE HL752 RED COPPER |
|----------------|--------------------------|
| Ideus index:   | 01220                    |
| EAN barcode:   | 5901477312205            |
| Colour:        | Copper                   |
| Materials:     | Aluminium alloy cast     |
| Height:        | 25 mm                    |
| Width:         | 82 mm                    |
| Depth:         | 82 mm                    |
| Box packaging: | 100 pcs                  |
|                |                          |