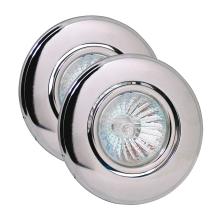

## **BASIC INFORMATION**

| Product name:  | ORKIDE HL750 CHROME |
|----------------|---------------------|
| Ideus index:   | 01209               |
| EAN barcode:   | 5901477312090       |
| Colour:        | Chrome              |
| Materials:     | Steel sheet         |
| Height:        | 30 mm               |
| Width:         | 90 mm               |
| Depth:         | 90 mm               |
| Box packaging: | 200 pcs             |
|                |                     |

## **REMARKS**

- 2 pieces in package
- the price for one package (two pieces)!