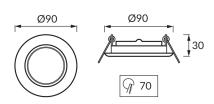

## **BASIC INFORMATION**

| Product name:  | ORKIDE HL750 CHROME |
|----------------|---------------------|
| Ideus index:   | 01209               |
| EAN barcode:   | 5901477312090       |
| Colour:        | Chrome              |
| Materials:     | Steel sheet         |
| Height:        | 30 mm               |
| Width:         | 90 mm               |
| Depth:         | 90 mm               |
| Box packaging: | 200 pcs             |
|                |                     |