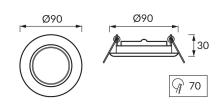

## **BASIC INFORMATION**

| Product name:  | ORKIDE HL750 GOLDEN |
|----------------|---------------------|
| Ideus index:   | 01208               |
| EAN barcode:   | 5901477312083       |
| Colour:        | Gold                |
| Materials:     | Steel sheet         |
| Height:        | 30 mm               |
| Width:         | 90 mm               |
| Depth:         | 90 mm               |
| Box packaging: | 200 pcs             |
|                |                     |

## PRODUCT PARAMETERS

| Power supply:                                                                         | 12V                                     |
|---------------------------------------------------------------------------------------|-----------------------------------------|
| Power:                                                                                | max 50 W                                |
| Lampholder type:                                                                      | GU5.3                                   |
| Dedicated light source:                                                               | MR16                                    |
|                                                                                       | Possibility of light source replacement |
| Product offer the possibility of adjusting the illumination direction:                | Yes                                     |
| Degree of protection provided against intrusion, dust, accidental contact, and water: | IP20                                    |
|                                                                                       | For indoor use                          |
| Electric shock protection class:                                                      | 3                                       |
| CE                                                                                    | Declaration of conformity               |