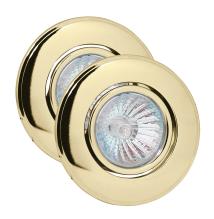

## **BASIC INFORMATION**

| Product name:  | ORKIDE HL750 GOLDEN |
|----------------|---------------------|
| Ideus index:   | 01208               |
| EAN barcode:   | 5901477312083       |
| Colour:        | Gold                |
| Materials:     | Steel sheet         |
| Height:        | 30 mm               |
| Width:         | 90 mm               |
| Depth:         | 90 mm               |
| Box packaging: | 200 pcs             |
|                |                     |