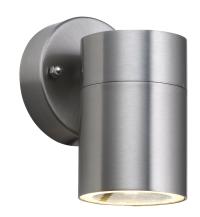

## **BASIC INFORMATION**

| Product name:  | MANOLYA-1 HL265 35W    |
|----------------|------------------------|
| Ideus index:   | 01177                  |
| EAN barcode:   | 5901477311772          |
| Colour:        | Matt chrome            |
| Materials:     | Stainless steel, glass |
| Height:        | 116 mm                 |
| Width:         | 85 mm                  |
| Depth:         | 93 mm                  |
| Box packaging: | 24 pcs                 |
|                |                        |