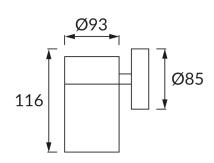

## **BASIC INFORMATION**

| Product name:  | MANOLYA-1 HL265 35W    |
|----------------|------------------------|
| Ideus index:   | 01177                  |
| EAN barcode:   | 5901477311772          |
| Colour:        | Matt chrome            |
| Materials:     | Stainless steel, glass |
| Height:        | 116 mm                 |
| Width:         | 85 mm                  |
| Depth:         | 93 mm                  |
| Box packaging: | 24 pcs                 |
|                |                        |