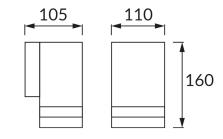

## **BASIC INFORMATION**

| Product name:  | GARDENYA-3 HL248 35W   |
|----------------|------------------------|
| Ideus index:   | 01161                  |
| EAN barcode:   | 5901477311611          |
| Colour:        | Matt chrome            |
| Materials:     | Stainless steel, glass |
| Height:        | 160 mm                 |
| Width:         | 110 mm                 |
| Depth:         | 105 mm                 |
| Box packaging: | 24 pcs                 |