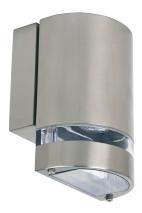

## **BASIC INFORMATION**

| Product name:  | GARDENYA-3 HL248 35W   |
|----------------|------------------------|
| Ideus index:   | 01161                  |
| EAN barcode:   | 5901477311611          |
| Colour:        | Matt chrome            |
| Materials:     | Stainless steel, glass |
| Height:        | 160 mm                 |
| Width:         | 110 mm                 |
| Depth:         | 105 mm                 |
| Box packaging: | 24 pcs                 |