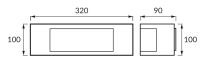

## **BASIC INFORMATION**

| Product name:  | BINGO L E27 INOX (mango hl237)    |
|----------------|-----------------------------------|
| Ideus index:   | 01146                             |
| EAN barcode:   | 5901477311468                     |
| Colour:        | Matt chrome                       |
| Materials:     | Stainless steel, polycarbonate PC |
| Height:        | 100 mm                            |
| Width:         | 320 mm                            |
| Depth:         | 90 mm                             |
| Box packaging: | 12 pcs                            |
|                |                                   |