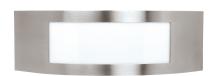

## **BASIC INFORMATION**

| Product name:  | BINGO L E27 INOX (mango hl237)    |
|----------------|-----------------------------------|
| Ideus index:   | 01146                             |
| EAN barcode:   | 5901477311468                     |
| Colour:        | Matt chrome                       |
| Materials:     | Stainless steel, polycarbonate PC |
| Height:        | 100 mm                            |
| Width:         | 320 mm                            |
| Depth:         | 90 mm                             |
| Box packaging: | 12 pcs                            |
|                |                                   |