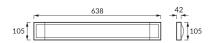

## **BASIC INFORMATION**

| HL3013 18W    |
|---------------|
| 00887         |
| 5901477308871 |
| White         |
| Plastic       |
| 42 mm         |
| 638 mm        |
| 105 mm        |
| 20 pcs        |
|               |