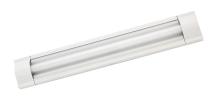

## **BASIC INFORMATION**

| HL3013 18W    |
|---------------|
| 00887         |
| 5901477308871 |
| White         |
| Plastic       |
| 42 mm         |
| 638 mm        |
| 105 mm        |
| 20 pcs        |
|               |

## **REMARKS**

Electronic ballast (EVG) in set