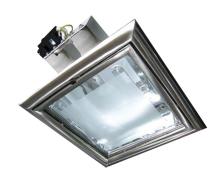

## **BASIC INFORMATION**

| Product name:  | HL627 MATCHR                  |
|----------------|-------------------------------|
| Ideus index:   | 00807                         |
| EAN barcode:   | 5901477308079                 |
| Colour:        | Matt chrome                   |
| Materials:     | Steel sheet, aluminium, glass |
| Height:        | 105 mm                        |
| Width:         | 230 mm                        |
| Depth:         | 230 mm                        |
| Box packaging: | 12 pcs                        |
| REMARKS        |                               |