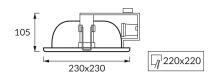

## **BASIC INFORMATION**

| Product name:  | HL627 MATCHR                  |
|----------------|-------------------------------|
| Ideus index:   | 00807                         |
| EAN barcode:   | 5901477308079                 |
| Colour:        | Matt chrome                   |
| Materials:     | Steel sheet, aluminium, glass |
| Height:        | 105 mm                        |
| Width:         | 230 mm                        |
| Depth:         | 230 mm                        |
| Box packaging: | 12 pcs                        |
| REMARKS        |                               |