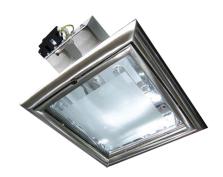

## **BASIC INFORMATION**

| Product name:  | HL625 MATCHR                  |
|----------------|-------------------------------|
| Ideus index:   | 00799                         |
| EAN barcode:   | 5901477307997                 |
| Colour:        | Matt chrome                   |
| Materials:     | Steel sheet, aluminium, glass |
| Height:        | 110 mm                        |
| Width:         | 185 mm                        |
| Depth:         | 185 mm                        |
| Box packaging: | 12 pcs                        |
| REMARKS        |                               |