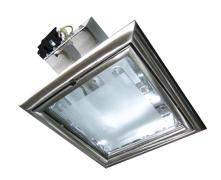

## **BASIC INFORMATION**

| Product name:  | HL625 CHROME                  |
|----------------|-------------------------------|
| Ideus index:   | 00798                         |
| EAN barcode:   | 5901477307980                 |
| Colour:        | Chrome                        |
| Materials:     | Steel sheet, aluminium, glass |
| Height:        | 110 mm                        |
| Width:         | 185 mm                        |
| Depth:         | 185 mm                        |
| Box packaging: | 12 pcs                        |
| DEMARKS        |                               |