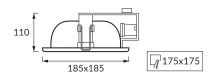

## **BASIC INFORMATION**

| Product name:  | HL625 CHROME                  |
|----------------|-------------------------------|
| Ideus index:   | 00798                         |
| EAN barcode:   | 5901477307980                 |
| Colour:        | Chrome                        |
| Materials:     | Steel sheet, aluminium, glass |
| Height:        | 110 mm                        |
| Width:         | 185 mm                        |
| Depth:         | 185 mm                        |
| Box packaging: | 12 pcs                        |
| DEMARKS        |                               |