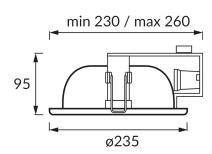

## **BASIC INFORMATION**

| Product name:  | HL612 CHROME                  |
|----------------|-------------------------------|
| Ideus index:   | 00770                         |
| EAN barcode:   | 5901477307706                 |
| Colour:        | Chrome                        |
| Materials:     | Steel sheet, aluminium, glass |
| Height:        | 95 mm                         |
| Width:         | 235 mm                        |
| Depth:         | 235 mm                        |
| Box packaging: | 12 pcs                        |
| REMARKS        |                               |

Possibility of adjusting the distance from the body to holders