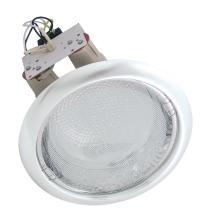

## **BASIC INFORMATION**

| Product name:  | HL612 CHROME                  |
|----------------|-------------------------------|
| Ideus index:   | 00770                         |
| EAN barcode:   | 5901477307706                 |
| Colour:        | Chrome                        |
| Materials:     | Steel sheet, aluminium, glass |
| Height:        | 95 mm                         |
| Width:         | 235 mm                        |
| Depth:         | 235 mm                        |
| Box packaging: | 12 pcs                        |
| REMARKS        |                               |