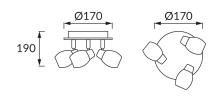

## **BASIC INFORMATION**

| Product name:  | PANTERKA E14 3C (manavgat hl794n) |
|----------------|-----------------------------------|
| Ideus index:   | 00599                             |
| EAN barcode:   | 5901477305993                     |
| Colour:        | Chrome                            |
| Materials:     | Stainless steel, glass            |
| Height:        | 190 mm                            |
| Width:         | 170 mm                            |
| Depth:         | 170 mm                            |
| Box packaging: | 8 pcs                             |