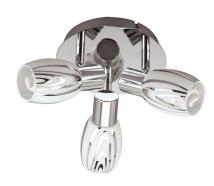

## **BASIC INFORMATION**

| Product name:  | PANTERKA E14 3C (manavgat hl794n) |
|----------------|-----------------------------------|
| Ideus index:   | 00599                             |
| EAN barcode:   | 5901477305993                     |
| Colour:        | Chrome                            |
| Materials:     | Stainless steel, glass            |
| Height:        | 190 mm                            |
| Width:         | 170 mm                            |
| Depth:         | 170 mm                            |
| Box packaging: | 8 pcs                             |