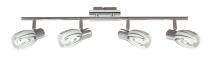

## **BASIC INFORMATION**

| Product name:  | PANTERKA E14 4I (manavgat hl793n) |
|----------------|-----------------------------------|
| Ideus index:   | 00598                             |
| EAN barcode:   | 5901477305986                     |
| Colour:        | Chrome                            |
| Materials:     | Stainless steel, glass            |
| Height:        | 190 mm                            |
| Width:         | 645 mm                            |
| Depth:         | 80 mm                             |
| Box packaging: | 8 pcs                             |