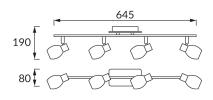

## **BASIC INFORMATION**

| Product name:  | PANTERKA E14 4I (manavgat hl793n) |
|----------------|-----------------------------------|
| Ideus index:   | 00598                             |
| EAN barcode:   | 5901477305986                     |
| Colour:        | Chrome                            |
| Materials:     | Stainless steel, glass            |
| Height:        | 190 mm                            |
| Width:         | 645 mm                            |
| Depth:         | 80 mm                             |
| Box packaging: | 8 pcs                             |