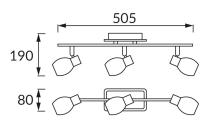

## **BASIC INFORMATION**

| Product name:  | PANTERKA E14 3I (manavgat hl792n) |
|----------------|-----------------------------------|
| Ideus index:   | 00596                             |
| EAN barcode:   | 5901477305962                     |
| Colour:        | Chrome                            |
| Materials:     | Stainless steel, glass            |
| Height:        | 190 mm                            |
| Width:         | 505 mm                            |
| Depth:         | 80 mm                             |
| Box packaging: | 8 pcs                             |
|                |                                   |