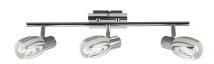

## **BASIC INFORMATION**

| Product name:  | PANTERKA E14 3I (manavgat hl792n) |
|----------------|-----------------------------------|
| Ideus index:   | 00596                             |
| EAN barcode:   | 5901477305962                     |
| Colour:        | Chrome                            |
| Materials:     | Stainless steel, glass            |
| Height:        | 190 mm                            |
| Width:         | 505 mm                            |
| Depth:         | 80 mm                             |
| Box packaging: | 8 pcs                             |
|                |                                   |