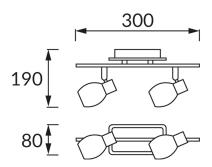

## **BASIC INFORMATION**

| Product name:  | PANTERKA E14 2I (manavgat hl791n) |
|----------------|-----------------------------------|
| Ideus index:   | 00594                             |
| EAN barcode:   | 5901477305948                     |
| Colour:        | Chrome                            |
| Materials:     | Stainless steel, glass            |
| Height:        | 190 mm                            |
| Width:         | 300 mm                            |
| Depth:         | 80 mm                             |
| Box packaging: | 12 pcs                            |
| Depth:         | 80 mm                             |