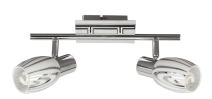

## **BASIC INFORMATION**

| Product name:  | PANTERKA E14 2I (manavgat hl791n) |
|----------------|-----------------------------------|
| Ideus index:   | 00594                             |
| EAN barcode:   | 5901477305948                     |
| Colour:        | Chrome                            |
| Materials:     | Stainless steel, glass            |
| Height:        | 190 mm                            |
| Width:         | 300 mm                            |
| Depth:         | 80 mm                             |
| Box packaging: | 12 pcs                            |
| Depth:         | 80 mm                             |