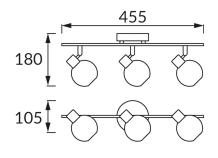

## **BASIC INFORMATION**

| Product name:  | BOLERO E14 3I (bodrum hl787n) |
|----------------|-------------------------------|
| Ideus index:   | 00588                         |
| EAN barcode:   | 5901477305887                 |
| Colour:        | Matt chrome                   |
| Materials:     | Stainless steel, glass        |
| Height:        | 180 mm                        |
| Width:         | 455 mm                        |
| Depth:         | 105 mm                        |
| Box packaging: | 12 pcs                        |