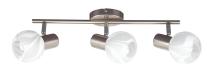

## **BASIC INFORMATION**

| Product name:  | BOLERO E14 3I (bodrum hl787n) |
|----------------|-------------------------------|
| Ideus index:   | 00588                         |
| EAN barcode:   | 5901477305887                 |
| Colour:        | Matt chrome                   |
| Materials:     | Stainless steel, glass        |
| Height:        | 180 mm                        |
| Width:         | 455 mm                        |
| Depth:         | 105 mm                        |
| Box packaging: | 12 pcs                        |