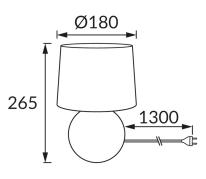

## **BASIC INFORMATION**

| Product name:  | EMO E14 RED                                           |
|----------------|-------------------------------------------------------|
| Ideus index:   | 00005                                                 |
| EAN barcode:   | 5901477300059                                         |
| Colour:        | Red                                                   |
| Materials:     | Ceramics, stainless steel, textile reinforced plastic |
| Height:        | 265 mm                                                |
| Width:         | 180 mm                                                |
| Depth:         | 180 mm                                                |
| Box packaging: | 12 pcs                                                |