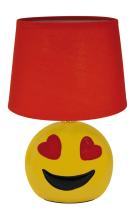

## **BASIC INFORMATION**

| Product name:  | EMO E14 RED                                           |
|----------------|-------------------------------------------------------|
| Ideus index:   | 00005                                                 |
| EAN barcode:   | 5901477300059                                         |
| Colour:        | Red                                                   |
| Materials:     | Ceramics, stainless steel, textile reinforced plastic |
| Height:        | 265 mm                                                |
| Width:         | 180 mm                                                |
| Depth:         | 180 mm                                                |
| Box packaging: | 12 pcs                                                |