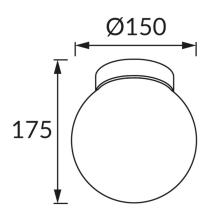

## **BASIC INFORMATION**

| Product name:  | BALL LAMP PLASTIC     |
|----------------|-----------------------|
| Ideus index:   | 00002                 |
| EAN barcode:   | 5901477300028         |
| Colour:        | White                 |
| Materials:     | Polycarbonate PC, ABS |
| Height:        | 150 mm                |
| Width:         | 150 mm                |
| Depth:         | 175 mm                |
| Box packaging: | 8 pcs                 |