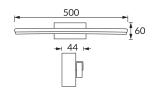

## **BASIC INFORMATION**

| Product name:  | ASPEN LED 12W WHITE NW         |
|----------------|--------------------------------|
| Ideus index:   | 04345                          |
| EAN barcode:   | 5901477343452                  |
| Colour:        | White                          |
| Materials:     | Stainless steel, acrylic glass |
| Height:        | 60 mm                          |
| Width:         | 500 mm                         |
| Depth:         | 44 mm                          |
| Box packaging: | 20 pcs                         |
|                |                                |