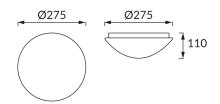

## **BASIC INFORMATION**

| Product name:  | TELMA C E27 MVS |
|----------------|-----------------|
| Ideus index:   | 04333           |
| EAN barcode:   | 5901477343339   |
| Colour:        | White           |
| Materials:     | Plastic         |
| Height:        | 110 mm          |
| Width:         | 275 mm          |
| Depth:         | 275 mm          |
| Box packaging: | 5 pcs           |