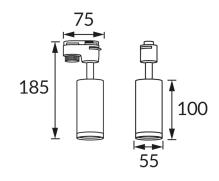

## **BASIC INFORMATION**

| Product name:  | ZADRA TRA GU10 PINE                 |
|----------------|-------------------------------------|
| Ideus index:   | 04327                               |
| EAN barcode:   | 5901477343278                       |
| Colour:        | Pine                                |
| Materials:     | Aluminium alloy cast, acrylic glass |
| Height:        | 185 mm                              |
| Width:         | 75 mm                               |
| Depth:         | 55 mm                               |
| Box packaging: | 50 pcs                              |