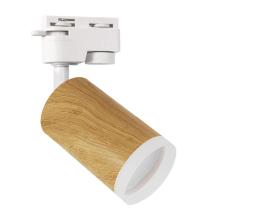

## **BASIC INFORMATION**

| Product name:  | ZADRA TRA GU10 PINE                 |
|----------------|-------------------------------------|
| Ideus index:   | 04327                               |
| EAN barcode:   | 5901477343278                       |
| Colour:        | Pine                                |
| Materials:     | Aluminium alloy cast, acrylic glass |
| Height:        | 185 mm                              |
| Width:         | 75 mm                               |
| Depth:         | 55 mm                               |
| Box packaging: | 50 pcs                              |