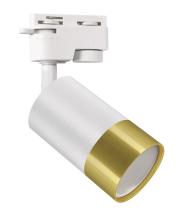

## **BASIC INFORMATION**

| Product name:  | PUZON TRA GU10 WHITE/GOLDEN |
|----------------|-----------------------------|
| Ideus index:   | 04283                       |
| EAN barcode:   | 5901477342837               |
| Colour:        | White/gold                  |
| Materials:     | Aluminium, plastic          |
| Height:        | 175 mm                      |
| Width:         | 75 mm                       |
| Depth:         | 55 mm                       |
| Box packaging: | 50 pcs                      |
|                |                             |