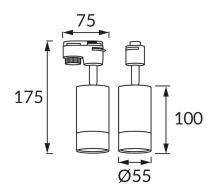

## **BASIC INFORMATION**

| Product name:  | PUZON TRA GU10 WHITE/GOLDEN |
|----------------|-----------------------------|
| Ideus index:   | 04283                       |
| EAN barcode:   | 5901477342837               |
| Colour:        | White/gold                  |
| Materials:     | Aluminium, plastic          |
| Height:        | 175 mm                      |
| Width:         | 75 mm                       |
| Depth:         | 55 mm                       |
| Box packaging: | 50 pcs                      |
|                |                             |