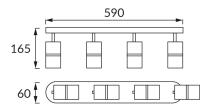

## **BASIC INFORMATION**

| Product name:  | DIOR SPT GU10 4L BLACK/CHROME     |
|----------------|-----------------------------------|
| Ideus index:   | 04266                             |
| EAN barcode:   | 5901477342660                     |
| Colour:        | Black/chrome                      |
| Materials:     | Aluminium alloy cast, steel sheet |
| Height:        | 165 mm                            |
| Width:         | 590 mm                            |
| Depth:         | 60 mm                             |
| Box packaging: | 12 pcs                            |
|                |                                   |