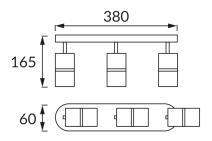

## **PRODUCT PARAMETERS**

| Power supply:                                                                         | 220-240V 50/60Hz                        |
|---------------------------------------------------------------------------------------|-----------------------------------------|
| Power:                                                                                | 3 x max 35 W                            |
| Lampholder type:                                                                      | GU10                                    |
| Dedicated light source:                                                               | LED                                     |
|                                                                                       | Possibility of light source replacement |
| Product offer the possibility of adjusting the illumination direction:                | Yes                                     |
| Degree of protection provided against intrusion, dust, accidental contact, and water: | IP20                                    |
|                                                                                       | For indoor use                          |
| Electric shock protection class:                                                      | 1                                       |
| CE                                                                                    | Declaration of conformity               |