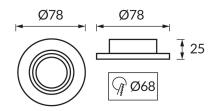

## **BASIC INFORMATION**

| Product name:  | PLUTO C WHITE/GOLDEN |
|----------------|----------------------|
| Ideus index:   | 04236                |
| EAN barcode:   | 5901477342363        |
| Colour:        | White/gold           |
| Materials:     | Aluminium            |
| Height:        | 25 mm                |
| Width:         | 78 mm                |
| Depth:         | 78 mm                |
| Box packaging: | 100 pcs              |
|                |                      |