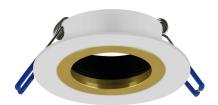

## **BASIC INFORMATION**

| Product name:  | PLUTO C WHITE/GOLDEN |
|----------------|----------------------|
| Ideus index:   | 04236                |
| EAN barcode:   | 5901477342363        |
| Colour:        | White/gold           |
| Materials:     | Aluminium            |
| Height:        | 25 mm                |
| Width:         | 78 mm                |
| Depth:         | 78 mm                |
| Box packaging: | 100 pcs              |
|                |                      |