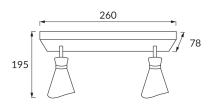

## **BASIC INFORMATION**

| LORETA SPT E14 2L WHITE/GOLDEN |
|--------------------------------|
| 04220                          |
| 5901477342202                  |
| White/gold                     |
| Aluminium, plastic             |
| 195 mm                         |
| 260 mm                         |
| 78 mm                          |
| 20 pcs                         |
|                                |