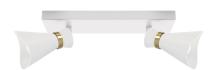

## **BASIC INFORMATION**

| LORETA SPT E14 2L WHITE/GOLDEN |
|--------------------------------|
| 04220                          |
| 5901477342202                  |
| White/gold                     |
| Aluminium, plastic             |
| 195 mm                         |
| 260 mm                         |
| 78 mm                          |
| 20 pcs                         |
|                                |