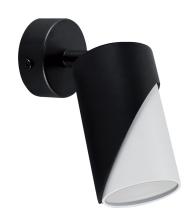

## **BASIC INFORMATION**

| Product name:  | ZEBRA SPT GU10 BLACK/WHITE        |
|----------------|-----------------------------------|
| Ideus index:   | 04212                             |
| EAN barcode:   | 5901477342127                     |
| Colour:        | Black/white                       |
| Materials:     | Aluminium alloy cast, steel sheet |
| Height:        | 165 mm                            |
| Width:         | 60 mm                             |
| Depth:         | 60 mm                             |
| Box packaging: | 50 pcs                            |
| - 1 3 9        |                                   |