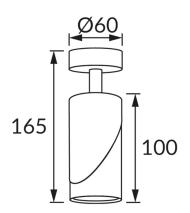

## **BASIC INFORMATION**

| Product name:  | ZEBRA SPT GU10 BLACK/WHITE        |
|----------------|-----------------------------------|
| Ideus index:   | 04212                             |
| EAN barcode:   | 5901477342127                     |
| Colour:        | Black/white                       |
| Materials:     | Aluminium alloy cast, steel sheet |
| Height:        | 165 mm                            |
| Width:         | 60 mm                             |
| Depth:         | 60 mm                             |
| Box packaging: | 50 pcs                            |
| - 1 3 9        |                                   |