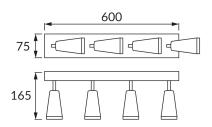

## **BASIC INFORMATION**

| Product name:  | SANA GU10 4L WHITE                  |
|----------------|-------------------------------------|
| Ideus index:   | 04147                               |
| EAN barcode:   | 5901477341472                       |
| Colour:        | White                               |
| Materials:     | Aluminium alloy cast, acrylic glass |
| Height:        | 165 mm                              |
| Width:         | 600 mm                              |
| Depth:         | 75 mm                               |
| Box packaging: | 10 pcs                              |
|                |                                     |