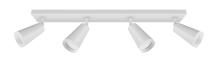

## **BASIC INFORMATION**

| Product name:  | SANA GU10 4L WHITE                  |
|----------------|-------------------------------------|
| Ideus index:   | 04147                               |
| EAN barcode:   | 5901477341472                       |
| Colour:        | White                               |
| Materials:     | Aluminium alloy cast, acrylic glass |
| Height:        | 165 mm                              |
| Width:         | 600 mm                              |
| Depth:         | 75 mm                               |
| Box packaging: | 10 pcs                              |
|                |                                     |