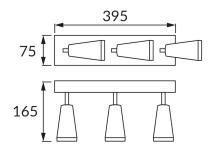

## **BASIC INFORMATION**

| Product name:  | SANA GU10 3L BLACK                  |
|----------------|-------------------------------------|
| Ideus index:   | 04146                               |
| EAN barcode:   | 5901477341465                       |
| Colour:        | Black                               |
| Materials:     | Aluminium alloy cast, acrylic glass |
| Height:        | 165 mm                              |
| Width:         | 395 mm                              |
| Depth:         | 75 mm                               |
| Box packaging: | 12 pcs                              |