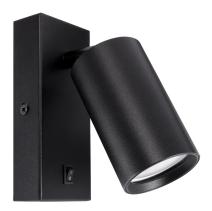

## **BASIC INFORMATION**

| Product name:  | DARIA WLL GU10 BLACK              |
|----------------|-----------------------------------|
| Ideus index:   | 04094                             |
| EAN barcode:   | 5901477340949                     |
| Colour:        | Black                             |
| Materials:     | Aluminium alloy cast, steel sheet |
| Height:        | 140 mm                            |
| Width:         | 60 mm                             |
| Depth:         | 85 mm                             |
| Box packaging: | 30 pcs                            |

### **PRODUCT PARAMETERS** 220-240V 50/60Hz Power supply: Power: max 35 W GU10 Lampholder type: LED Dedicated light source: Possibility of light source replacement On/off switch Product offer the possibility of adjusting the illumination Yes direction: Degree of protection provided against intrusion, dust, accidental IP20 contact, and water: For indoor use 1 Electric shock protection class: CE Declaration of conformity