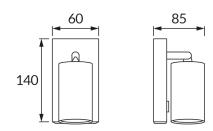

## **BASIC INFORMATION**

| Product name:  | DARIA WLL GU10 BLACK              |
|----------------|-----------------------------------|
| Ideus index:   | 04094                             |
| EAN barcode:   | 5901477340949                     |
| Colour:        | Black                             |
| Materials:     | Aluminium alloy cast, steel sheet |
| Height:        | 140 mm                            |
| Width:         | 60 mm                             |
| Depth:         | 85 mm                             |
| Box packaging: | 30 pcs                            |