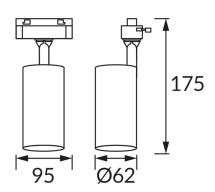

## **BASIC INFORMATION**

| LUTER TRA GU10 BLACK/BLACK |
|----------------------------|
| 04085                      |
| 5901477340857              |
| Black                      |
| Aluminium, plastic         |
| 175 mm                     |
| 95 mm                      |
| 62 mm                      |
| 50 pcs                     |
|                            |