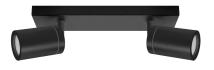

## **BASIC INFORMATION**

| Product name:  | TENOR GU10 2L BLACK           |
|----------------|-------------------------------|
| Ideus index:   | 04071                         |
| EAN barcode:   | 5901477340710                 |
| Colour:        | Black                         |
| Materials:     | Steel sheet, aluminium, glass |
| Height:        | 145 mm                        |
| Width:         | 250 mm                        |
| Depth:         | 60 mm                         |
| Box packaging: | 20 pcs                        |
| REMARKS        |                               |