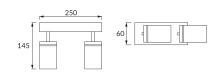

## **BASIC INFORMATION**

| Product name:  | TENOR GU10 2L BLACK           |
|----------------|-------------------------------|
| Ideus index:   | 04071                         |
| EAN barcode:   | 5901477340710                 |
| Colour:        | Black                         |
| Materials:     | Steel sheet, aluminium, glass |
| Height:        | 145 mm                        |
| Width:         | 250 mm                        |
| Depth:         | 60 mm                         |
| Box packaging: | 20 pcs                        |
| REMARKS        |                               |