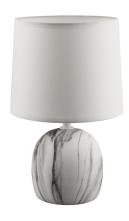

## **BASIC INFORMATION**

| Product name:  | ATENA E14 C WHITE                                     |
|----------------|-------------------------------------------------------|
| Ideus index:   | 04055                                                 |
| EAN barcode:   | 5901477340550                                         |
| Colour:        | White                                                 |
| Materials:     | Ceramics, stainless steel, textile reinforced plastic |
| Height:        | 255 mm                                                |
| Width:         | 160 mm                                                |
| Depth:         | 160 mm                                                |
| Box packaging: | 12 pcs                                                |