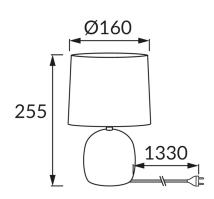

## **BASIC INFORMATION**

| Product name:  | ATENA E14 C WHITE                                     |
|----------------|-------------------------------------------------------|
| Ideus index:   | 04055                                                 |
| EAN barcode:   | 5901477340550                                         |
| Colour:        | White                                                 |
| Materials:     | Ceramics, stainless steel, textile reinforced plastic |
| Height:        | 255 mm                                                |
| Width:         | 160 mm                                                |
| Depth:         | 160 mm                                                |
| Box packaging: | 12 pcs                                                |