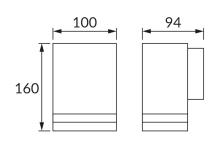

## PRODUCT PARAMETERS

| Power supply:                                                                         | 220-240V 50/60Hz                        |
|---------------------------------------------------------------------------------------|-----------------------------------------|
| Power:                                                                                | max 35 W                                |
| Lampholder type:                                                                      | GU10                                    |
| Dedicated light source:                                                               | LED                                     |
|                                                                                       | Possibility of light source replacement |
| Product offer the possibility of adjusting the illumination direction:                | No                                      |
| Degree of protection provided against intrusion, dust, accidental contact, and water: | IP54                                    |
|                                                                                       | For indoor or outdoor use               |
| Electric shock protection class:                                                      | 1                                       |
| CE                                                                                    | Declaration of conformity               |