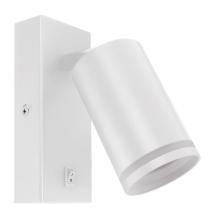

## **BASIC INFORMATION**

| Product name:  | ZULA WLL GU10 WHITE                 |
|----------------|-------------------------------------|
| Ideus index:   | 03997                               |
| EAN barcode:   | 5901477339974                       |
| Colour:        | White                               |
| Materials:     | Aluminium alloy cast, acrylic glass |
| Height:        | 140 mm                              |
| Width:         | 60 mm                               |
| Depth:         | 85 mm                               |
| Box packaging: | 30 pcs                              |