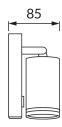

## **BASIC INFORMATION**

| Product name:  | ZULA WLL GU10 WHITE                 |
|----------------|-------------------------------------|
| Ideus index:   | 03997                               |
| EAN barcode:   | 5901477339974                       |
| Colour:        | White                               |
| Materials:     | Aluminium alloy cast, acrylic glass |
| Height:        | 140 mm                              |
| Width:         | 60 mm                               |
| Depth:         | 85 mm                               |
| Box packaging: | 30 pcs                              |