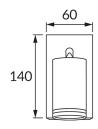

## **BASIC INFORMATION**

| Product name:  | ZULA WLL GU10 WHITE                 |
|----------------|-------------------------------------|
| Ideus index:   | 03997                               |
| EAN barcode:   | 5901477339974                       |
| Colour:        | White                               |
| Materials:     | Aluminium alloy cast, acrylic glass |
| Height:        | 140 mm                              |
| Width:         | 60 mm                               |
| Depth:         | 85 mm                               |
| Box packaging: | 30 pcs                              |