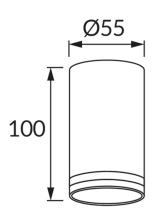

## **BASIC INFORMATION**

| Product name:  | ZULA DWL GU10 BLACK                 |
|----------------|-------------------------------------|
| Ideus index:   | 03990                               |
| EAN barcode:   | 5901477339905                       |
| Colour:        | Black                               |
| Materials:     | Aluminium alloy cast, acrylic glass |
| Height:        | 100 mm                              |
| Width:         | 55 mm                               |
| Depth:         | 55 mm                               |
| Box packaging: | 100 pcs                             |
|                |                                     |