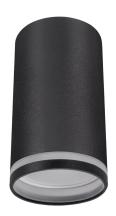

## **BASIC INFORMATION**

| Product name:  | ZULA DWL GU10 BLACK                 |
|----------------|-------------------------------------|
| Ideus index:   | 03990                               |
| EAN barcode:   | 5901477339905                       |
| Colour:        | Black                               |
| Materials:     | Aluminium alloy cast, acrylic glass |
| Height:        | 100 mm                              |
| Width:         | 55 mm                               |
| Depth:         | 55 mm                               |
| Box packaging: | 100 pcs                             |
|                |                                     |