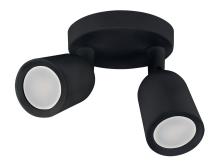

## **BASIC INFORMATION**

| Product name:  | BOGNA GU10 2C BLACK       |
|----------------|---------------------------|
| Ideus index:   | 03985                     |
| EAN barcode:   | 5901477339851             |
| Colour:        | Black                     |
| Materials:     | Plastic, polycarbonate PC |
| Height:        | 147 mm                    |
| Width:         | 130 mm                    |
| Depth:         | 130 mm                    |
| Box packaging: | 50 pcs                    |