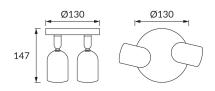

## **BASIC INFORMATION**

| Product name:  | BOGNA GU10 2C BLACK       |
|----------------|---------------------------|
| Ideus index:   | 03985                     |
| EAN barcode:   | 5901477339851             |
| Colour:        | Black                     |
| Materials:     | Plastic, polycarbonate PC |
| Height:        | 147 mm                    |
| Width:         | 130 mm                    |
| Depth:         | 130 mm                    |
| Box packaging: | 50 pcs                    |