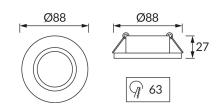

## **BASIC INFORMATION**

| Product name:  | BONO C MATCHR |
|----------------|---------------|
| Ideus index:   | 03975         |
| EAN barcode:   | 5901477339752 |
| Colour:        | Matt chrome   |
| Materials:     | Steel sheet   |
| Height:        | 27 mm         |
| Width:         | 88 mm         |
| Depth:         | 88 mm         |
| Box packaging: | 100 pcs       |
|                |               |

## PRODUCT PARAMETERS

| Power:                                                                                | max 50 W                                |
|---------------------------------------------------------------------------------------|-----------------------------------------|
| Dedicated light source:                                                               | LED - GU10/MR16                         |
|                                                                                       | Possibility of light source replacement |
| Product offer the possibility of adjusting the illumination direction:                | Yes                                     |
| Degree of protection provided against intrusion, dust, accidental contact, and water: | IP20                                    |
|                                                                                       | For indoor use                          |
| CE                                                                                    | Declaration of conformity               |
|                                                                                       |                                         |