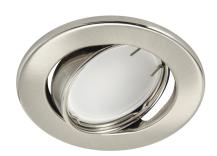

## **BASIC INFORMATION**

| Product name:  | BONO C MATCHR |
|----------------|---------------|
| Ideus index:   | 03975         |
| EAN barcode:   | 5901477339752 |
| Colour:        | Matt chrome   |
| Materials:     | Steel sheet   |
| Height:        | 27 mm         |
| Width:         | 88 mm         |
| Depth:         | 88 mm         |
| Box packaging: | 100 pcs       |
|                |               |

## PRODUCT PARAMETERS

| Power:                                                                                | max 50 W                                |
|---------------------------------------------------------------------------------------|-----------------------------------------|
| Dedicated light source:                                                               | LED - GU10/MR16                         |
|                                                                                       | Possibility of light source replacement |
| Product offer the possibility of adjusting the illumination direction:                | Yes                                     |
| Degree of protection provided against intrusion, dust, accidental contact, and water: | IP20                                    |
|                                                                                       | For indoor use                          |
| CE                                                                                    | Declaration of conformity               |
|                                                                                       |                                         |