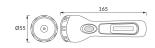

## **BASIC INFORMATION**

| Product name:  | TRAMP LED 1W  |
|----------------|---------------|
| Ideus index:   | 03934         |
| EAN barcode:   | 5901477339349 |
| Colour:        | Orange/black  |
| Materials:     | Plastic       |
| Height:        | 55 mm         |
| Width:         | 55 mm         |
| Depth:         | 165 mm        |
| Box packaging: | 120 pcs       |
|                |               |